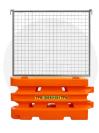

## **Ricochet Road Barriers**

TFH Ricochet water filled road barrier system is the ultimate example of superior design and engineering, producing one of the safest and strongest barriers in the world!

All Crash Tested Water Barriers must pass the new stringent MASH testing Australian Standards from 2020.

Ricochet barriers are the first ever barrier system to achieve the MASH Standards in Australia and New Zealand.

## **Specifications**

| Height              | 1000mm |
|---------------------|--------|
| Width               | 2000mm |
| Weight (inc. water) | 580kg  |
| Pin to Pin Length   | 1700mm |