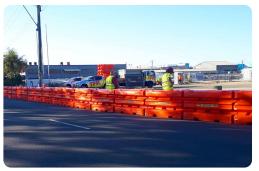

## **Ricochet Road Barriers**

TFH Ricochet water filled road barrier system is the ultimate example of superior design and engineering, producing one of the safest and strongest barriers in the world!

All Crash Tested Water Barriers must pass the new stringent MASH testing Australian Standards from 2020.

Ideal for Construction

**Crash Tested** 

Manuverable

**Water Filled** 

Products subject to availability. Please contact your local branch for more information. Please read the Terms & Conditions