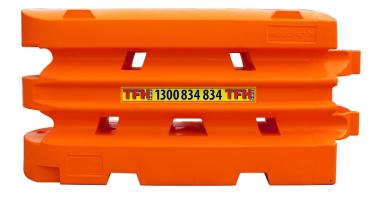

## **Ricochet Road Barriers**

TFH Ricochet water filled road barrier system is the ultimate example of superior design and engineering, producing one of the safest and strongest barriers in the world!

All Crash Tested Water Barriers must pass the new stringent MASH testing Australian Standards from 2020.

Ricochet barriers are the first ever barrier system to achieve the MASH Standards in Australia and New Zealand.

## **Specifications**

| Height              | 1000mm |
|---------------------|--------|
| Width               | 2000mm |
| Weight (inc. water) | 580kg  |
| Pin to Pin Length   | 1700mm |