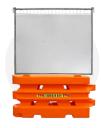

## **Ricochet Road Barriers**

TFH Ricochet water filled road barrier system is the ultimate example of superior design and engineering, producing one of the safest and strongest barriers in the world!

All Crash Tested Water Barriers must pass the new stringent MASH testing Australian Standards from 2020.

Ricochet barriers are the first ever barrier system to achieve the MASH Standards in Australia and New Zealand.

## **Specifications**

| Height              | 1000mm |
|---------------------|--------|
| Width               | 2000mm |
| Weight (inc. water) | 580kg  |
| Pin to Pin Length   | 1700mm |