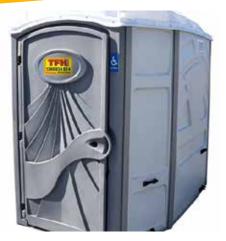

Our fresh water flush Accessible Portable Toilets are ADA approved. With a flat floor design eliminating the need for a ramp, each toilet is also self-closing and fitted with a heavy duty stainless steel support rail.

## **ACCESSIBLE PORTABLE TOILETS**

## **SPECIFICATION:**

| Title  | Description | Unit |
|--------|-------------|------|
| WIDTH  | 1600        | MM   |
| HEIGHT | 2350        | MM   |
| DEPTH  | 1600        | MM   |
| WEIGHT | 120         | KG   |