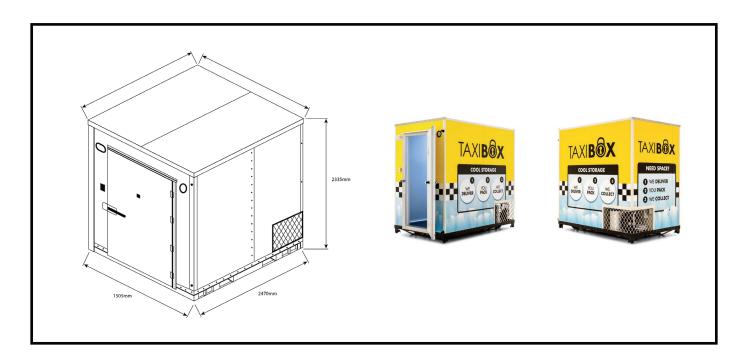

## **TECHNICAL DATA**

#### Size and weight:

Size capacity: ~7 cubic meters

Exterior: 2470mm L x 1505mm W x 2335mm H

Interior: 2230mm L x 1330mm W x 2040mm H (excluding

cooler)

Cooler: 550mm L x 750mm W x 415mm H

Weight: 600kg

Load capacity: 2268kg

Double swing doors: 1830mm L x 1980mm H Forklift sleeves: 300mm W x 100mm H