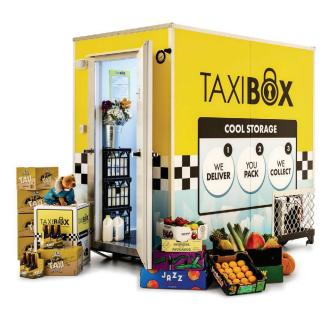

# **TFH TAXIBOX COOL STORAGE**

# WHY TFH TAXIBOX COOL STORAGE

- Moveable within your site
- Compact size helps with smaller sites
- Scalability helps with larger locations
- Requires only 10 amps to power
- Adjustable temperature
   down to 0°c
- Quick delivery and removal
- Short and long-term pricing options