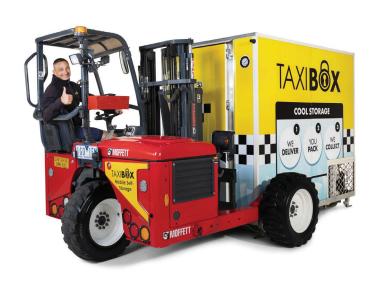

# **TFH TAXIBOX COOL STORAGE**

# WHY TFH TAXIBOX COOL STORAGE

- Moveable within your site
- Compact size helps with smaller sites
- Scalability helps with larger locations
- Requires only 10 amps to power
- Adjustable temperature
   down to 0°c
- Quick delivery and removal
- Short and long-term pricing options