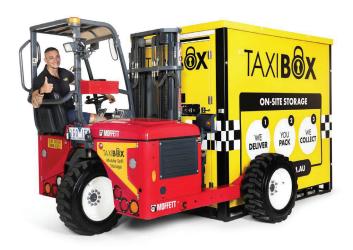

# WHY TFH TAXIBOX ON-SITE STORAGE

- Easy to move with a forklift
- Compact size helps with smaller sites
- Scalability helps with larger locations
- Breathable and heat and mould resistant
- ~8 cubic metres of storage
- Quick delivery and removal
- Optional Bluetooth locks