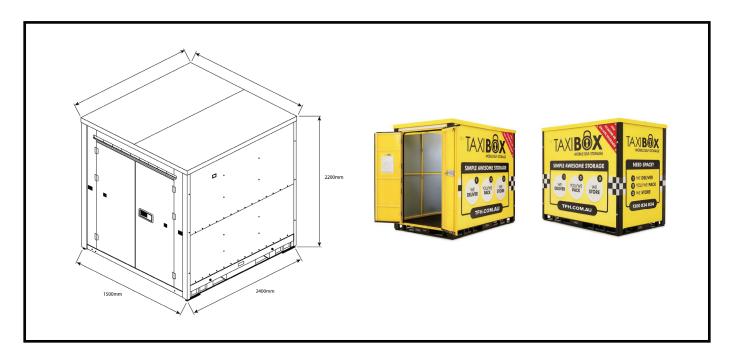

#### Size and weight:

Size capacity: ~8 cubic meters

Exterior: 2400mm L x 1500mm W x 2200mm H Interior: 2350mm L x 1450mm W x 2100mm H

Weight: 700kg

Load capacity: 2268kg

Double swing doors: 1830mm L x 1980mm H Forklift sleeves: 300mm W x 100mm H