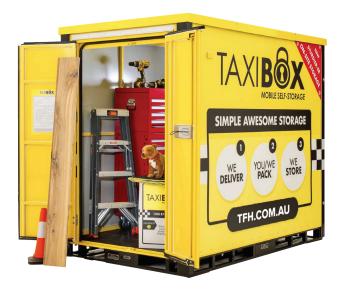

# WHY TFH TAXIBOX ON-SITE STORAGE

- Easy to move with a forklift
- Compact size helps with smaller sites
- Scalability helps with larger locations
- Breathable and heat and mould resistant
- ~8 cubic metres of storage
- Quick delivery and removal
- Optional Bluetooth locks

#### Safety and usability:

Standard door lock assembly w/ interior emergency door release

3/4" wood floor with slip-resistant waterproof fibre Set of 2 vents for airflow

Water guard above door

8 tie-down rings for securing contents