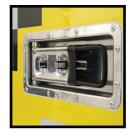

#### Safety and usability:

Standard door lock assembly w/ interior emergency door release

3/4" wood floor with slip-resistant waterproof fibre Set of 2 vents for airflow

Water guard above door

8 tie-down rings for securing contents