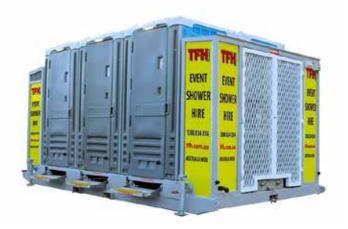

**6 PAN SHOWER** 

The TFH 6 Pan Shower is perfect for events providing the VIP experience. Featuring anti-slip fold down steps with safety grip, LED 12 volt lighting, compliant gas storage compartment fully restrained (2 x 45kg) and twin gas heaters. This unit can be connected to mains water or a 240v pressure pump.