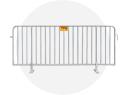

## **Crowd Control Barriers**

TFH Crowd control barriers are safe sturdy free-standing barriers, taking minimal effort to install. Easily re-locatable to suit your ever-changing requirements, allowing maximum mobility and convenience.

These barriers are ideal for any event or pedestrian containment purpose. Ensuring a safe and secure environment without the need for a permanent solution.

## **Dimensions**

| Height | 1100mm |
|--------|--------|
| Width  | 2500mm |
| Weight | 29kg   |