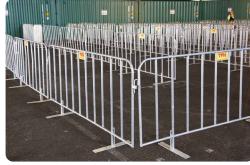

## **Crowd Control Barriers**

TFH Crowd control barriers are safe sturdy free-standing barriers, taking minimal effort to install. Easily re-locatable to suit your ever-changing requirements, allowing maximum mobility and convenience.

These barriers are ideal for any event or pedestrian containment purpose. Ensuring a safe and secure environment without the need for a permanent solution.