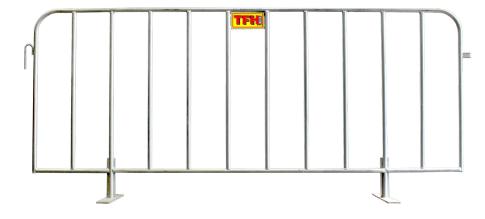

## **Crowd Control Barriers**

TFH Crowd control barriers are safe sturdy free-standing barriers, taking minimal effort to install. Easily re-locatable to suit your ever-changing requirements, allowing maximum mobility and convenience.

These barriers are ideal for any event or pedestrian containment purpose. Ensuring a safe and secure environment without the need for a permanent solution.