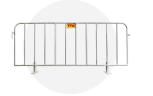

## **Kids Safe Crowd Control Barriers**

Kids' safe crowd control barriers are free-standing and easy and safe to install. Relocatable to suit your requirements, these barriers provide maximum mobility and convenience. Specifically designed to eliminate the risk of minors sliding through the panels, they are ideal for any event or pedestrian containment purpose where minors will be present.

## Dimensions

| Height | 1100mm |
|--------|--------|
| Width  | 2500mm |
| Weight | 23kg   |