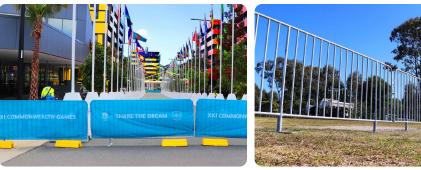

## **Kids Safe Crowd Control Barriers**

Kids' safe crowd control barriers are free-standing and easy and safe to install. Relocatable to suit your requirements, these barriers provide maximum mobility and convenience. Specifically designed to eliminate the risk of minors sliding through the panels, they are ideal for any event or pedestrian containment purpose where minors will be present.

## Dimensions

| Height | 1100mm |
|--------|--------|
| Width  | 2500mm |
| Weight | 23kg   |