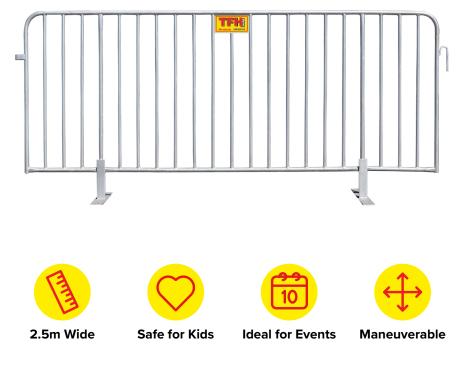

## **Kids Safe Crowd Control Barriers**

Kids' safe crowd control barriers are free-standing and easy and safe to install. Relocatable to suit your requirements, these barriers provide maximum mobility and convenience. Specifically designed to eliminate the risk of minors sliding through the panels, they are ideal for any event or pedestrian containment purpose where minors will be present.

## Dimensions

| Height | 1100mm |
|--------|--------|
| Width  | 2500mm |
| Weight | 23kg   |