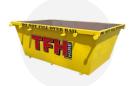

# Mobile Skip Bin 4m<sup>3</sup>

Mobile skips are the new smart alternative in skip bin hire. Our mobile skip bins can be placed in driveways, in your garage, the carport or even on the road.

Mobile skip bins are a perfect way to get the job done. Home, office or renovating.

## **Specifications**

|  | Waste Capacity | 1000kg |
|--|----------------|--------|
|  | Base Width     | 2310mm |
|  | Bin Width      | 2000mm |
|  | Height         | 1810mm |
|  |                |        |

Ideal for Construction

Registered **Vehicle** 

100% Mobile

**Most Waste** Accepted

Products subject to availability. Please contact your local branch for more information. Please read the Terms & Conditions