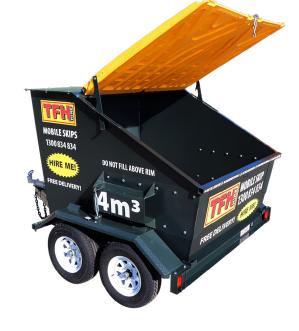

# Mobile Skip Bin 4m<sup>3</sup>

Mobile skips are the new smart alternative in skip bin hire. Our mobile skip bins can be placed in driveways, in your garage, the carport or even on the road.

Mobile skip bins are a perfect way to get the job done. Home, office or renovating.

## **Specifications**

|  | Waste Capacity | 1000kg |
|--|----------------|--------|
|  | Base Width     | 2310mm |
|  | Bin Width      | 2000mm |
|  | Height         | 1810mm |
|  |                |        |