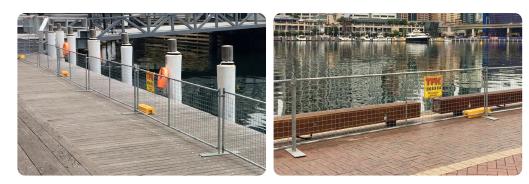

## **Temporary Demarcation Fencing**

This product is suitable for separating and creating boundaries around smaller areas such as vendor catering stations. Quick installation makes this product ideal for events such as marathons and spectator sports.