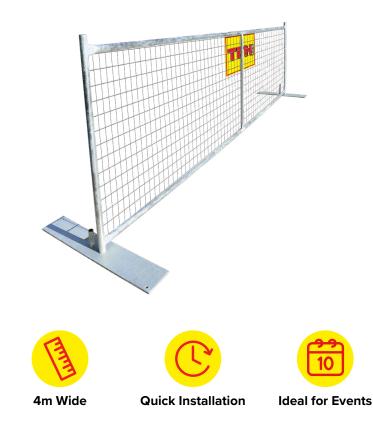

## **Temporary Demarcation Fencing**

This product is suitable for separating and creating boundaries around smaller areas such as vendor catering stations. Quick installation makes this product ideal for events such as marathons and spectator sports.

## Dimensions

| Height | 1000mm |
|--------|--------|
| Length | 4000mm |