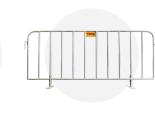

## **Temporary Demarcation Fencing**

This product is suitable for separating and creating boundaries around smaller areas such as vendor catering stations. Quick installation makes this product ideal for events such as marathons and spectator sports.

## Dimensions

| Height | 1000mm |
|--------|--------|
| Length | 4000mm |