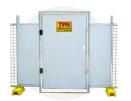

## **Temporary Hoarding Fencing**

TFH Hoarding Panel inserts are manufactured from high density polypropylene. As a results the design is both structurally sound and aesthetically pleasing. Offering complete visual block out and wind protection.

## **Hoarding Fencing Dimensions**

| Height | 1800mm |
|--------|--------|
| Length | 2500mm |

## **Compatible Accessories**

TFH has a wide range of compatible accessories that can be used with our main products. Contact us for more information.

Self Closing Personnel Gate Hoarding

Personnel Gate Hoarding