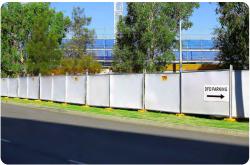

## **Temporary Hoarding Fencing**

TFH Hoarding Panel inserts are manufactured from high density polypropylene. As a results the design is both structurally sound and aesthetically pleasing. Offering complete visual block out and wind protection.