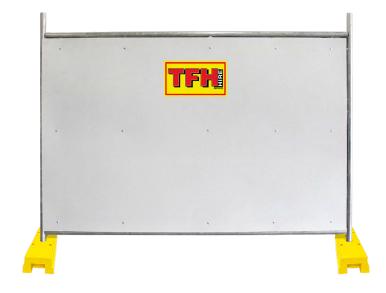

## **Temporary Hoarding Fencing**

TFH Hoarding Panel inserts are manufactured from high density polypropylene. As a results the design is both structurally sound and aesthetically pleasing. Offering complete visual block out and wind protection.

## **Hoarding Fencing Dimensions**

| Height | 1800mm |
|--------|--------|
| Length | 2500mm |

## **Safety Block Dimensions**

| Height | 130mm  |
|--------|--------|
| Width  | 230mm  |
| Length | 600mm  |
| Weight | 31.5kg |