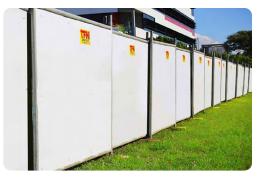

## **Temporary Hoarding Fencing**

TFH Hoarding Panel inserts are manufactured from high density polypropylene. As a results the design is both structurally sound and aesthetically pleasing. Offering complete visual block out and wind protection.