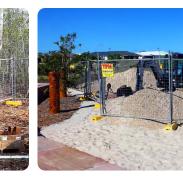

## Temporary Mesh Fence Heavy Duty 25mm

This temporary mesh fence panel is part our heavy duty mesh panel range. Due to its versatility, this particular mesh fencing is the most popular product in our catalogue. Due to the high demand of this product our stock levels are constantly renewed, providing TFH with unparalleled quantities across the country.

TFH has a wide range of compatible accessories that can be used with our main

You can find more compatible accessories at: tfh.com.au/product-category/accessories/

Hand Rails

Suitable for both construction and event projects.