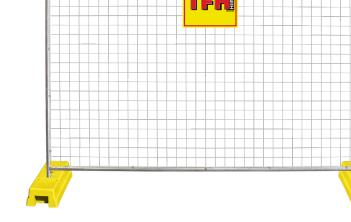

## Temporary Mesh Fence Heavy Duty 25mm

This temporary mesh fence panel is part our heavy duty mesh panel range. Due to its versatility, this particular mesh fencing is the most popular product in our catalogue. Due to the high demand of this product our stock levels are constantly renewed, providing TFH with unparalleled quantities across the country.

TFH Hire Services mesh panels are manufactured to the highest Australian Standard 4687-2007. At 2 meters tall, they provide the perfect height for safety and protection. With a 2.5 meter width ensuring maximum coverage while maintaining optimal strength.

## **Mesh Panel Dimensions**

## **Safety Block Dimensions**

| Height           | 2000mm |
|------------------|--------|
| Width            | 2500mm |
| Mesh Infill      | 1800mm |
| Weight           | 16kg   |
| Outside Diameter | 32mm   |
| Wall Thickness   | 1.4mm  |