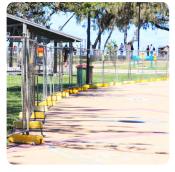

## Temporary Mesh Fence Heavy Duty 25mm

This temporary mesh fence panel is part our heavy duty mesh panel range. Due to its versatility, this particular mesh fencing is the most popular product in our catalogue. Due to the high demand of this product our stock levels are constantly renewed, providing TFH with unparalleled quantities across the country.

TFH Hire Services mesh panels are manufactured to the highest Australian Standard 4687-2007. At 2 meters tall, they provide the perfect height for safety and protection. With a 2.5 meter width ensuring maximum coverage while maintaining optimal strength.

## **Safety Block Dimensions**

| Height           | 2000mm |
|------------------|--------|
| Width            | 2500mm |
| Mesh Infill      | 1800mm |
| Weight           | 16kg   |
| Outside Diameter | 32mm   |
| Wall Thickness   | 1.4mm  |