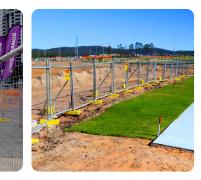

## Temporary Mesh Fence Heavy Duty 40mm

This temporary mesh fence panel is part our heavy duty mesh panel range. Due to its versatility, this particular mesh fencing is the most popular product in our catalogue. Due to the high demand of this product our stock levels are constantly renewed, providing TFH with unparalleled quantities across the country.

TFH Hire Services mesh panels are manufactured to the highest Australian Standard 4687-2007. At 2 meters tall, they provide the perfect height for safety and protection. With a 2.5 meter width ensuring maximum coverage while maintaining optimal strength.