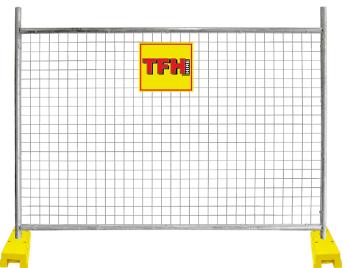

## Temporary Mesh Fence Heavy Duty 40mm

This temporary mesh fence panel is part our heavy duty mesh panel range. Due to its versatility, this particular mesh fencing is the most popular product in our catalogue. Due to the high demand of this product our stock levels are constantly renewed, providing TFH with unparalleled quantities across the country.

TFH Hire Services mesh panels are manufactured to the highest Australian Standard 4687-2007. At 2 meters tall, they provide the perfect height for safety and protection. With a 2.5 meter width ensuring maximum coverage while maintaining optimal strength.

## **Safety Block Dimensions**

| Height           | 2000mm |
|------------------|--------|
| Width            | 2500mm |
| Mesh Infill      | 1800mm |
| Weight           | 29.5kg |
| Outside Diameter | 48.3mm |
| Wall Thickness   | 2mm    |