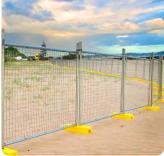

## Temporary Mesh Fence Heavy Duty 40mm

This temporary mesh fence panel is part our heavy duty mesh panel range. Due to its versatility, this particular mesh fencing is the most popular product in our catalogue. Due to the high demand of this product our stock levels are constantly renewed, providing TFH with unparalleled quantities across the country.

TFH Hire Services mesh panels are manufactured to the highest Australian Standard 4687-2007. At 2 meters tall, they provide the perfect height for safety and protection. With a 2.5 meter width ensuring maximum coverage while maintaining optimal strength.