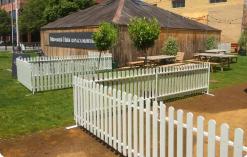

## **Temporary Picket Fencing**

Perfect for indoor and outdoor applications. Our white Picket Fence is manufactured from robust plastic, making it easier to transport while also being lighter and less prone to marking. Available in a selection of sizes.

## **Available Sizes**

| Width | Height |
|-------|--------|
| 1m    | 0.85m  |
| 2m    | 0.85m  |
| 1m    | 1.25m  |
| 2m    | 1.25m  |