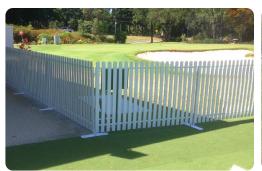

## **Temporary Picket Fencing**

Perfect for indoor and outdoor applications. Our white Picket Fence is manufactured from robust plastic, making it easier to transport while also being lighter and less prone to marking. Available in a selection of sizes.

## **Available Sizes**

| Width | Height |
|-------|--------|
| 1m    | 0.85m  |
| 2m    | 0.85m  |
| 1m    | 1.25m  |
| 2m    | 1.25m  |