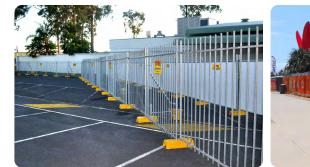

## **Temporary Prestige Fencing**

TFH Prestige Fencing is ideal for high profile sites or events where the image is key or security is required. The vertical bars on each Prestige Panel create a sophisticated look whilst also providing unique anti climb properties.

Perfect for events, concerts and upmarket projects.

| Mesh Panel [ | Dimensions |
|--------------|------------|
|--------------|------------|

Safety Block Dimensions

| Height           | 2100mm |
|------------------|--------|
| Length           | 2500mm |
| Width            | 40mm   |
| Weight           | 44kg   |
| Nominal Bore     | 40nb   |
| Outside Diameter | 48mm   |
| Wall Thickness   | 2.3mm  |