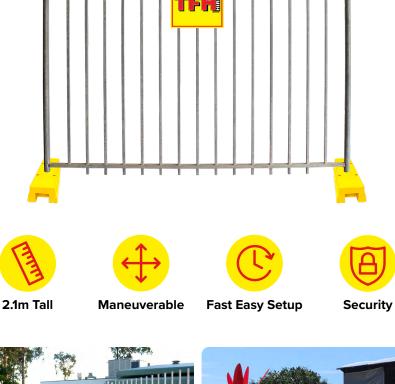

## **Temporary Prestige Fencing**

TFH Prestige Fencing is ideal for high profile sites or events where the image is key or security is required. The vertical bars on each Prestige Panel create a sophisticated look whilst also providing unique anti climb properties.

Perfect for events, concerts and upmarket projects.

| Mesh Panel [ | Dimensions |
|--------------|------------|
|--------------|------------|

Safety Block Dimensions

| Height           | 2100mm |
|------------------|--------|
| Length           | 2500mm |
| Width            | 40mm   |
| Weight           | 44kg   |
| Nominal Bore     | 40nb   |
| Outside Diameter | 48mm   |
| Wall Thickness   | 2.3mm  |