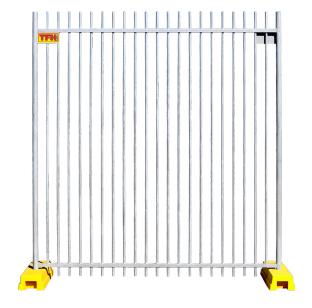

## **Temporary Security Fencing**

Our Temporary Security Fencing was designed by TFH specifically for the 2018 Gold Coast Commonwealth Games. Designed with safety and durability in mind, this product is the first of its kind within the industry.

## **Security Fence Dimensions**

## **Safety Block Dimensions**

| Height           | 2400mm |
|------------------|--------|
| Length           | 2250mm |
| Weight           | 39kg   |
| Nominal Bore     | 40nb   |
| Outside Diameter | 48od   |
| Wall Thickness   | 2.3mm  |