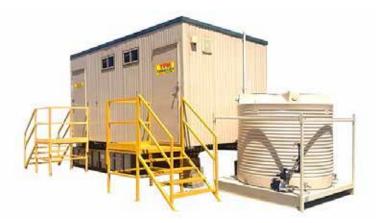

## **ABLUTION BLOCK**

SLIM PRACTICAL DESIGN

GHT WEIGHT FRAME

TFH Ablution Blocks are available in a variety of sizes and designs, featuring heavy duty steel and are ergonomically designed with quality fittings and furnishings. Each ablution block can be easily and readily transported to any site, and also relocated as your needs change.

Available in 2, 3, 4, 5 and 6 pan