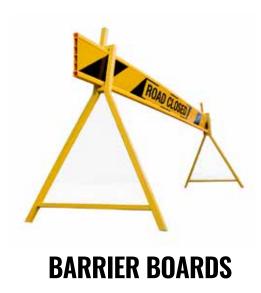

Our Barrier boards are 2.5m long heavy-duty PVC boards with yellow and black reflective stripes on both sides supported by 1 or 2 'A-frame' powder-coated steel stands/legs. Suited to Road use, Hotels, Airports, Carnivals Etc

## **DIMENSIONS:**

| LEGS  | 500MM W X 2500MM L |
|-------|--------------------|
| BOARD | 2500MM X 190MM     |
| DEPTH | 1000MM             |