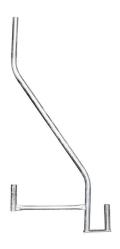

Braces are attached to fencing for additional structural support against wind. Bracing is required when mesh panels have shade cloth, banner mesh or scrim attached.

## **BRACES**

## **SPECIFICATION:**

| Title            | Description | Unit |
|------------------|-------------|------|
| WEIGHT           | 5.5         | KG   |
| LENGTH           | 0.9         | М    |
| HEIGHT           | 1.84        | М    |
| NOMINAL BORE     | 25          | NB   |
| OUTSIDE DIAMETER | 34          | ММ   |
| WALL THICKNESS   | 2.0         | ММ   |