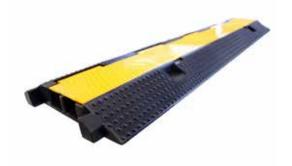

Our rubber Cable Protectors are made of a flexible UV resistant material. Featuring two wide cable channels and interlocking ends, these 39 inch modular sections are lightweight and easy to set up and transport.

## **CABLE TRAY**

## **SPECIFICATION:**

| Weight | Length  | Width   | Height  |
|--------|---------|---------|---------|
| 6 KG   | 0.990 M | 0.240 M | 0.050 M |