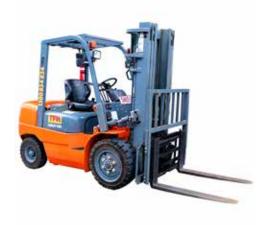

# **FORKLIFT**

Our Forklift hire options include All Terrain Forklifts and Standard Forklifts, all with a side shift container mask. All Forklifts are available for daily, weekly and monthly hire. All forklifts for hire are road registered and are available around the Brisbane, Gold Coast and Sunshine Coast areas.

Available Options:

Hetcha 3T - Height 2185mm - Reach 4.5m high

All Terrain 3T – Height 2250mm – Reach 3m high

All Terrain 4×4 – Height 2450mm – Reach 3m high