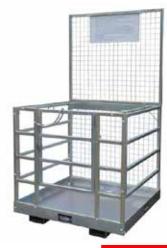

## **FORKLIFT CAGE**

## **DESCRIPTION:**

TFH Forklift Cage can be used to provide a safe work platform to raise or lift people performing occasional or short duration tasks where it is not practical to use scaffolding, elevating work platforms or similar devices. Our Forklift Cages are available for daily, weekly and monthly hire. Available around the Brisbane, Gold Coast and Sunshine Coast areas.