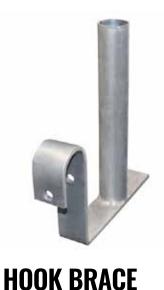

Hook Braces are utilized in high wind areas for extra safety and stability. Suitable for compact areas as it occupies less room compared to our traditional bracing methods and avoids blocking pathways or work areas on site. Providing an extra measure of safety.