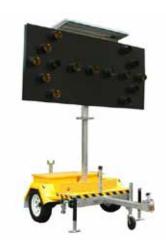

## **PORTABLE ARROW BOARD**

TFH Trailer Mounted Portable Directional Arrow Boards can be used for roadwork as well as construction.

They help provide a safer work area.

Call our sales team for availability in Tasmania.

## **SPECIFICATION:**

| Weight | Length  | Height  | <b>General Dimensions</b> |
|--------|---------|---------|---------------------------|
| 645 KG | 2.500 M | 2.400 M | SIGN SIZE                 |