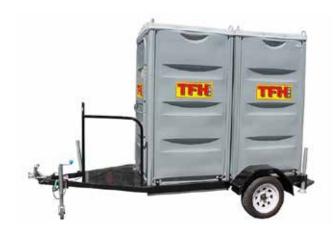

## PORTABLE TOILET TRAILER (DOUBLE)

## **SPECIFICATION:**

| Title  | Description | Unit |
|--------|-------------|------|
| LENGTH | 4260        | MM   |
| WIDTH  | 1720        | MM   |
| HEIGHT | 2600        | MM   |
| WEIGHT | 1200        | KG   |