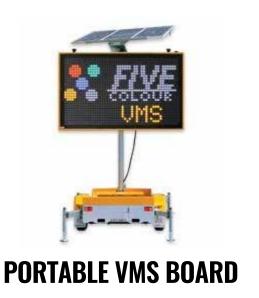

Our VMS LED Boards come in three different designs and can be used for events, road works, and construction sites. Depending on the design, these signs can display a range of messages using letters, symbols, and colors.