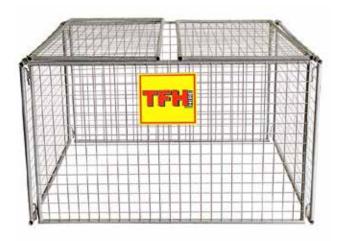

## **PORTABLE WASTE ENCLOSURE**

This unique product can be used as a storage or waste area. Easy to assemble and requiring no tools making it convenient for relocation around sites. Our waste enclosures are suitable for high volume use on domestic, construction or event sites. Padlocks can also be provided.

## **SPECIFICATION**

| Title  | Description | Unit |
|--------|-------------|------|
| WIDTH  | 2000        | ММ   |
| LENGTH | 2000        | MM   |
| HEIGHT | 1250        | ММ   |