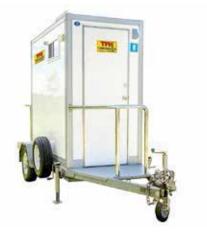

This toilet is filled with luxury and fully air-conditioned for your comfort. Totally self-contained units which require standard 240V electricity supply. No sewage or mains water connection is needed. These toilets are fitted with slip-resistant flooring and non-slip access steps with hand rails and an added luxury feature of music.

## PREMIUM PORTABLE TOILET TRAILERS

PRODUCT FEATURES:

FAST EASY SETUP SLIM PRACTICAL DESIGN

## **SPECIFICATION**

| Title  | Description | Unit |
|--------|-------------|------|
| LENGTH | 4800        | ММ   |
| WIDTH  | 2200        | MM   |
| HEIGHT | 3100        | ММ   |