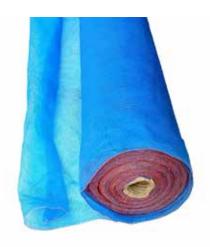

**SHADE CLOTH** 

Shade Cloth can be attached to our Mesh Panel to provide a privacy screen or help manage dust control to minimize public liability. We are also able to provide printed Shade Cloth with your company branding to highlight your event or project. Available in an array of colors with 70% and 100% block out options available.