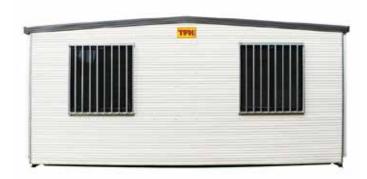

## **SITE SHEDS**

Our Fully air-conditioned Site Sheds are available unfurnished or furnished with all your site requirements: tables, chairs, fridges, and more. Our site sheds are adaptable for use in several instances. Relocatable site sheds make ideal offices, lunch rooms or general storage areas.

Various sizes are available, ranging from 3.6 m up to 12 m.

| Title            | Description | Unit |
|------------------|-------------|------|
| LENGTH           | 3600        | MM   |
| WIDTH            | 3000        | ММ   |
| Available sizes: |             |      |
| Length           | Width       |      |
| 3.6M             | 3 M         |      |
| 6M               | 2.4M        |      |
| 6M               | 3M          |      |
| 7.2M             | 3M          |      |
| 9M               | 3M          |      |
| 12M              | 3M          |      |