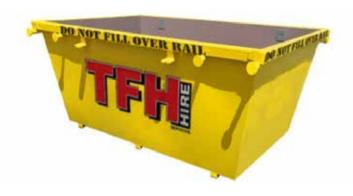

## **SKIP BIN (10M)**

## **Cubic Metres** 10 **Standard Box Trailers** 12 **SPECIFICATION:**

| Title  | Description | Unit |
|--------|-------------|------|
| LENGTH | 5.5         | М    |
| WIDTH  | 1.5         | M    |
| HEIGHT | 1.6         | M    |