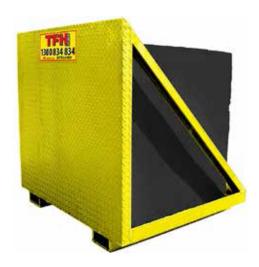

## **TEMPORARY VEHICLE BLOCKADE**

TFH Temporary Vehicle Blockades are designed to ensure pedestrian safety during street events. These 1.2 tonne blockades are highly maneuverableS making them a lot more convenient for placement than tradi tional blockades that require craning into place.

## **SPECIFICATION**

| Title  | Description | Unit |
|--------|-------------|------|
| DEPTH  | 960         | MM   |
| WIDTH  | 1110        | MM   |
| HEIGHT | 1090        | MM   |