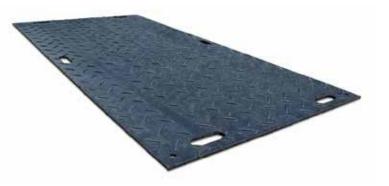

TFH Track Mats are designed to provide ground protection to preserve turf and landscapes. With a 60 tonne weight limit, our track mat will reduce vehicle impact and increase accessibility to site.

## TRACK MAT – GROUND PROTECTION

## **SPECIFICATION:**

| Title  | Description | Unit |
|--------|-------------|------|
| WEIGHT | 38          | KG   |
| WIDTH  | 1200        | MM   |
| LENGTH | 2400        | MM   |