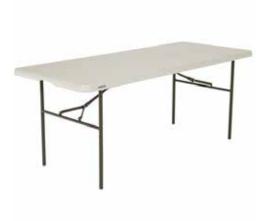

### P.1300 834 834 E. sales@tfh.com.au tfh.com.au

TFH Trestle Tables come as 6-Foot Folding Tables and are constructed of high-density polyethylene. TFH Trestle tables are UV-protected which make them perfect for your event indoor or outdoor.

# TRESTLE TABLES

#### **SPECIFICATION:**

| Title  | Description | Unit |
|--------|-------------|------|
| WEIGHT | 11          | KG   |
| LENGTH | 1.83        | М    |
| WIDTH  | 0.75        | М    |