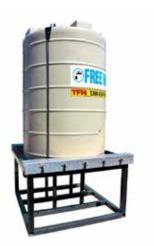

# WATER HYDRATION UNITS

TFH Water Hydration Units are custom built. Perfect as a source of clean drinking water for large scale events and projects. Each unit is made of high-grade polyethylene and supplied with a sturdy engineered metal stand. The unit has a capacity of 3000 liters and 10 to 12 refill taps.